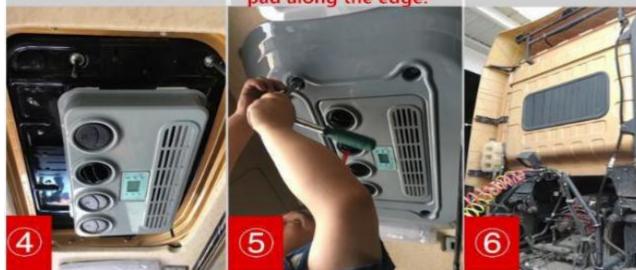

## Features of CoolPro2300 Sleeper Cab Air Conditioner

1. Very easy to install, usually it needs 1 hours to install well!

Remove the skylight of the car

After cleaning the sunroof, stick a sponge shylight. pad along the edge.

Main engine mounted

Adjust the position from Fixed decorative panel the inside decorative hole plug

Connect the main cable and signal cable plug

2. 28 copper evaporator pipe, fast cooling speed.

3. Low pressure protection. 10 stage of low pressure. When the pressure is lower than the truck to start again, the air conditioner will turn off automatically, which can keep the truck running normally and protect battery.