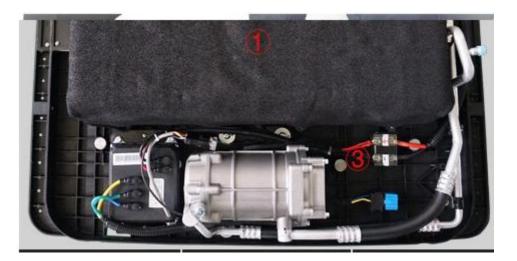

Main engine mounted

Adjust the position from Fixed decorative panel the inside decorative hole plug

Connect the main cable and signal cable plug

2. 28 copper evaporator pipe, fast cooling speed.

3. Low pressure protection. 10 stage of low pressure. When the pressure is lower than the truck to start again, the air conditioner will turn off automatically, which can keep the truck running normally and protect battery.