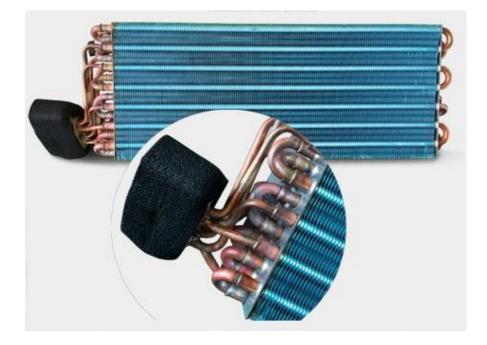

Main engine mounted

Adjust the position from Fixed decorative panel the inside decorative hole plug

Connect the main cable and signal cable plug

2. 28 copper evaporator pipe, fast cooling speed.

3. Low pressure protection. 10 stage of low pressure. When the pressure is lower than the truck to start again, the air conditioner will turn off automatically, which can keep the truck running normally and protect battery.