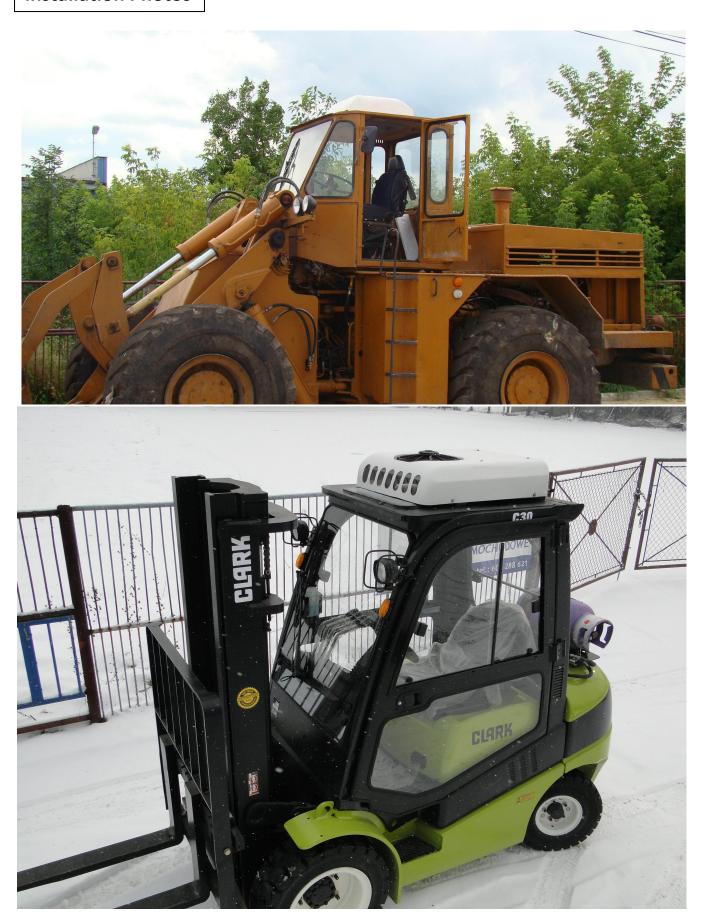

igerant          | R134a, 0.8KG                                                                          |
| Mounting Type        | Integrated and roof top mounted                                                       |
| Dimensions (mm)      | 750*680*196mm                                                                         |
| Application Vehicles | Truck cabins, Engineering vehicles, construction machinery and agricultural vehicles. |
| Inside Photos        |                                                                                       |

## **Package Including**





Condenser





Controller



Compressor



Hoses



Add:No. 107, Pilot Free Trade Zone(Jinshui), Zhengzhou, China Web:www.kingclima.com / www.climaac.com Email: info@kingclima.com

### **Installation Photos**