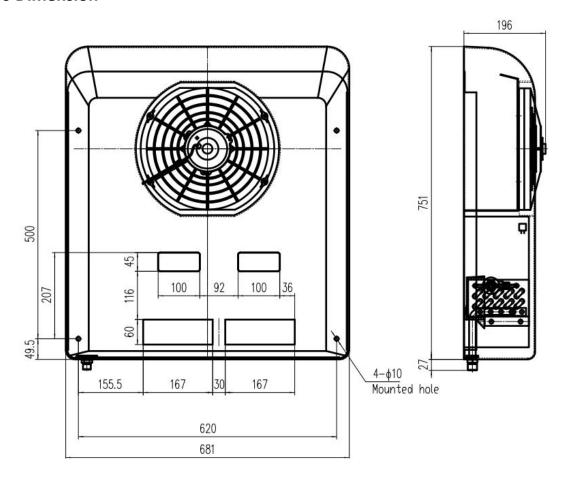

#### **KK30 Dimension**

Add:No. 107, Pilot Free Trade Zone(Jinshui), Zhengzhou, China Web:www.kingclima.com / www.climaac.com Email: info@kingclima.com

| Compressor           | KC 5H14, 138cc/r                                                                      |
|----------------------|---------------------------------------------------------------------------------------|
| Refrigerant          | R134a, 0.8KG                                                                          |
| Mounting Type        | Integrated and roof top mounted                                                       |
| Dimensions (mm)      | 750*680*196mm                                                                         |
| Application Vehicles | Truck cabins, Engineering vehicles, construction machinery and agricultural vehicles. |
| Inside Photos        |                                                                                       |