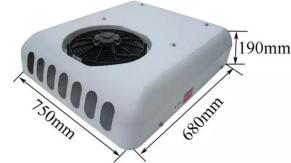

#### **KK30 Dimension**

Add:No. 107, Pilot Free Trade Zone(Jinshui), Zhengzhou, China Web:www.kingclima.com / www.climaac.com Email: info@kingclima.com

| Compressor           | KC 5H14, 138cc/r                                                                      |
|----------------------|---------------------------------------------------------------------------------------|
| Refrigerant          | R134a, 0.8KG                                                                          |
| Mounting Type        | Integrated and roof top mounted                                                       |
| Dimensions (mm)      | 750*680*196mm                                                                         |
| Application Vehicles | Truck cabins, Engineering vehicles, construction machinery and agricultural vehicles. |
| Inside Photos        |                                                                                       |