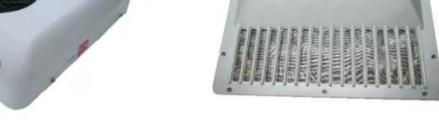

Add:No. 107, Pilot Free Trade Zone(Jinshui), Zhengzhou, China Web:www.kingclima.com / www.climaac.com Email: info@kingclima.com

| Compressor           | KC 5H14, 138cc/r                                                                      |
|----------------------|---------------------------------------------------------------------------------------|
| Refrigerant          | R134a, 0.8KG                                                                          |
| Mounting Type        | Integrated and roof top mounted                                                       |
| Dimensions (mm)      | 750*680*196mm                                                                         |
| Application Vehicles | Truck cabins, Engineering vehicles, construction machinery and agricultural vehicles. |
| Inside Photos        |                                                                                       |