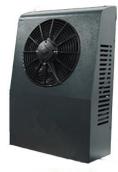

| Models                  | E-Clima2600S                                                        | E-Clima2600S                 |
|-------------------------|---------------------------------------------------------------------|------------------------------|
| Voltage                 | DC12V                                                               | DC24V                        |
| Rotated cooling current | 48A                                                                 | 38A                          |
| Rated input power(*)    | 912W                                                                | 516W                         |
| Installation            | Split mounted                                                       | Split mounted                |
| Cooling Capacity        | 2000W/6850BTU                                                       | 2600W/8900BTU                |
| Working refrigerant     | $R-134a(610\pm20g)$                                                 | $R-134a(610\pm20g)$          |
| Weight                  | 10kg / 22db(Interior unit)                                          | 10kg / 22db(Interior unit)   |
|                         | 25kg / 55db (Exterior unit)                                         | 25kg / 55db (Exterior unit)  |
| Air Flow                | 450m3/Hr                                                            | 500m3/Hr                     |
| Dimensions(L*W*H)       | 682*465*192mm (outdoor unit)                                        | 682*465*192mm (outdoor unit) |
|                         | 540*362*165mm (Indoor unit)                                         | 540*362*165mm (Indoor unit)  |
| Application             | All kinds of truck cabs, off road truck cabs, heavy duty truck cabs |                              |

## Application of E-Clima2600S Truck Cab Air Conditioners

Especially designed for the semi-truck cabs, 2600W cooling capacity, bring drivers a pleasant driving time!

Outdoor unit

Indoor unit