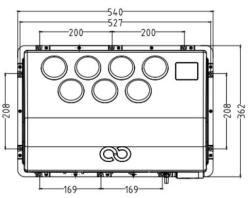

| Models                  | E-Clima2600S                                                        | E-Clima2600S                 |
|-------------------------|---------------------------------------------------------------------|------------------------------|
| Voltage                 | DC12V                                                               | DC24V                        |
| Rotated cooling current | 48A                                                                 | 38A                          |
| Rated input power(*)    | 912W                                                                | 516W                         |
| Installation            | Split mounted                                                       | Split mounted                |
| Cooling Capacity        | 2000W/6850BTU                                                       | 2600W/8900BTU                |
| Working refrigerant     | $R-134a(610\pm20g)$                                                 | $R-134a(610\pm20g)$          |
| Weight                  | 10kg / 22db(Interior unit)                                          | 10kg / 22db(Interior unit)   |
|                         | 25kg / 55db (Exterior unit)                                         | 25kg / 55db (Exterior unit)  |
| Air Flow                | 450m3/Hr                                                            | 500m3/Hr                     |
| Dimensions(L*W*H)       | 682*465*192mm (outdoor unit)                                        | 682*465*192mm (outdoor unit) |
|                         | 540*362*165mm (Indoor unit)                                         | 540*362*165mm (Indoor unit)  |
| Application             | All kinds of truck cabs, off road truck cabs, heavy duty truck cabs |                              |

## Application of E-Clima2600S Truck Cab Air Conditioners

Especially designed for the semi-truck cabs, 2600W cooling capacity, bring drivers a pleasant driving time!

Outdoor unit

Indoor unit