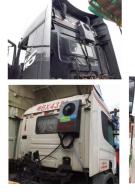

## Application of E-Clima2600S Truck Cab Air Conditioners

Especially designed for the semi-truck cabs, 2600W cooling capacity, bring drivers a pleasant driving time!

Outdoor unit

Indoor unit