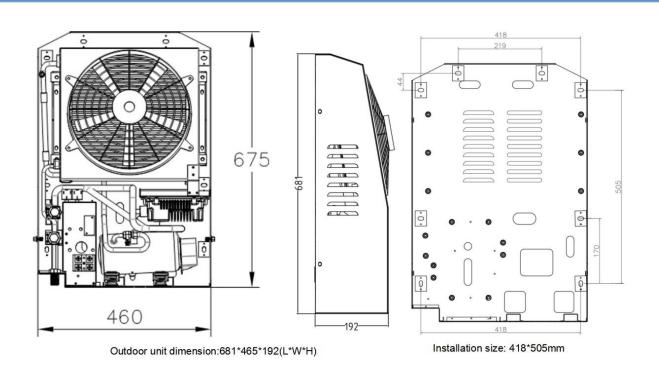

| Models                  | E-Clima2600S                                                        | E-Clima2600S                 |
|-------------------------|---------------------------------------------------------------------|------------------------------|
| Voltage                 | DC12V                                                               | DC24V                        |
| Rotated cooling current | 48A                                                                 | 38A                          |
| Rated input power(*)    | 912W                                                                | 516W                         |
| Installation            | Split mounted                                                       | Split mounted                |
| Cooling Capacity        | 2000W/6850BTU                                                       | 2600W/8900BTU                |
| Working refrigerant     | $R-134a(610\pm20g)$                                                 | $R-134a(610\pm20g)$          |
| Weight                  | 10kg / 22db(Interior unit)                                          | 10kg / 22db(Interior unit)   |
|                         | 25kg / 55db (Exterior unit)                                         | 25kg / 55db (Exterior unit)  |
| Air Flow                | 450m3/Hr                                                            | 500m3/Hr                     |
| Dimensions(L*W*H)       | 682*465*192mm (outdoor unit)                                        | 682*465*192mm (outdoor unit) |
|                         | 540*362*165mm (Indoor unit)                                         | 540*362*165mm (Indoor unit)  |
| Application             | All kinds of truck cabs, off road truck cabs, heavy duty truck cabs |                              |

## Application of E-Clima2600S Truck Cab Air Conditioners

Especially designed for the semi-truck cabs, 2600W cooling capacity, bring drivers a pleasant driving time!

Outdoor unit

Indoor unit