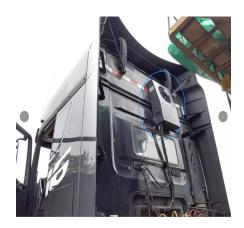

## Application of E-Clima2600S Truck Cab Air Conditioners

Especially designed for the semi-truck cabs, 2600W cooling capacity, bring drivers a pleasant driving time!

Outdoor unit

Indoor unit