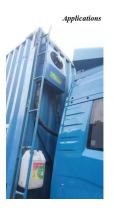

## Application of E-Clima2600S Truck Cab Air Conditioners

Especially designed for the semi-truck cabs, 2600W cooling capacity, bring drivers a pleasant driving time!

Outdoor unit

Indoor unit