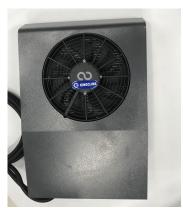

## Application of E-Clima2600S Truck Cab Air Conditioners

Especially designed for the semi-truck cabs, 2600W cooling capacity, bring drivers a pleasant driving time!

Outdoor unit

Indoor unit