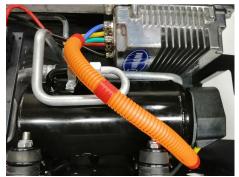

| Models                  | E-Clima2600S                                                        | E-Clima2600S                 |
|-------------------------|---------------------------------------------------------------------|------------------------------|
| Voltage                 | DC12V                                                               | DC24V                        |
| Rotated cooling current | 48A                                                                 | 38A                          |
| Rated input power(*)    | 912W                                                                | 516W                         |
| Installation            | Split mounted                                                       | Split mounted                |
| Cooling Capacity        | 2000W/6850BTU                                                       | 2600W/8900BTU                |
| Working refrigerant     | $R-134a(610\pm20g)$                                                 | $R-134a(610\pm20g)$          |
| Weight                  | 10kg / 22db(Interior unit)                                          | 10kg / 22db(Interior unit)   |
|                         | 25kg / 55db (Exterior unit)                                         | 25kg / 55db (Exterior unit)  |
| Air Flow                | 450m3/Hr                                                            | 500m3/Hr                     |
| Dimensions(L*W*H)       | 682*465*192mm (outdoor unit)                                        | 682*465*192mm (outdoor unit) |
|                         | 540*362*165mm (Indoor unit)                                         | 540*362*165mm (Indoor unit)  |
| Application             | All kinds of truck cabs, off road truck cabs, heavy duty truck cabs |                              |