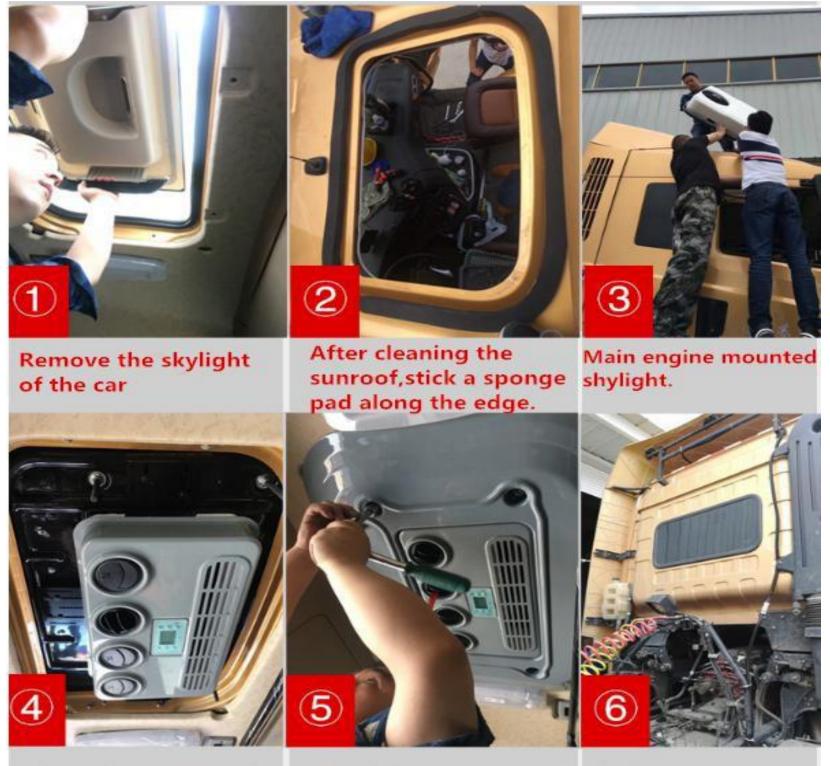

# How To Install CoolPro2800 Parking Truck Air Conditioners ?

Follow up the following 6 steps to get all ready for cool summer!

Adjust the position from Fixed decorative panel decorative hole plug the inside

Connect the main cable and signal cable plug

**HENAN KINGCLIMA INDUSTRY CO.,LTD** ADD:A2301 SHENGHUI CENTRE,16 NONGYE RD(450000), Zhengzhou,China TEL: +86-371-66379266 +86-371-66379166 http://www.kingclima.com Email: info@kingclima.com