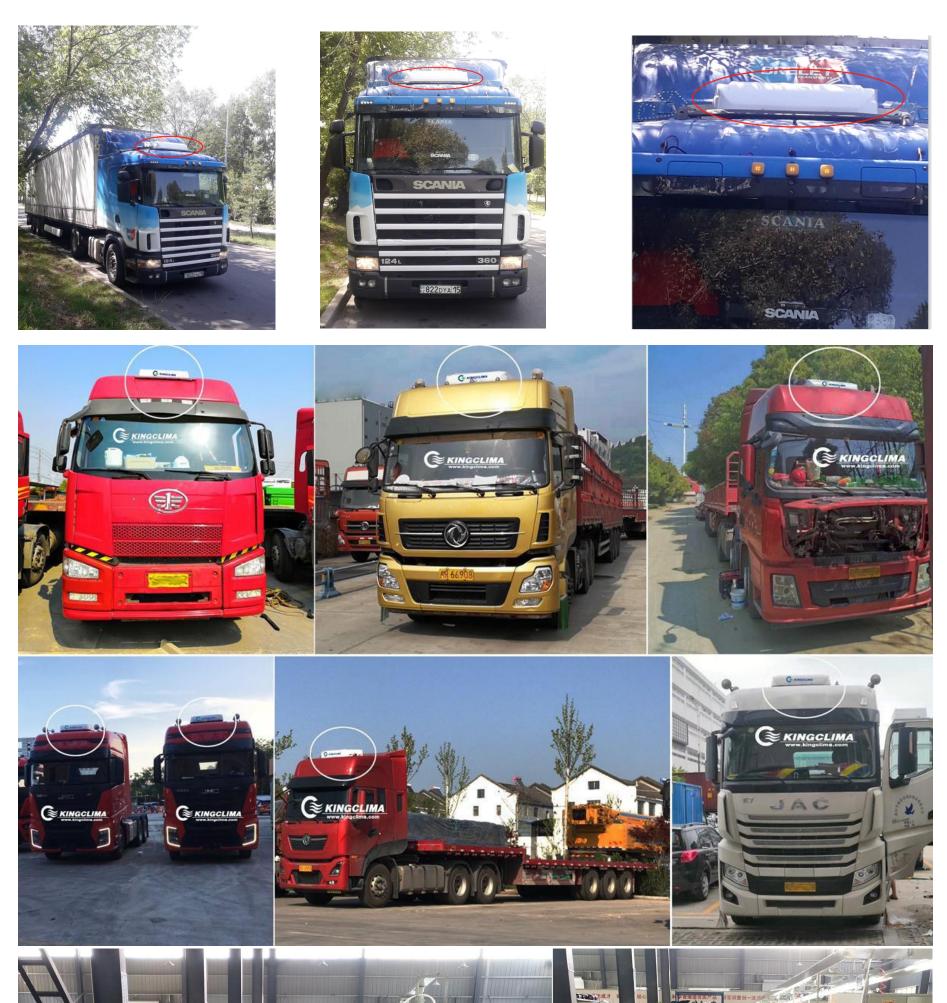

### **CoolPro2800 Parking Truck Air Conditioners Introduction**

CoolPro2800 model as the most popular and hot sale model in CoolPro series has its unique feature. It is roof top mounted types, with extra-slim and compact design, which can be matched with the truck sunroof size, to solve the problem of slotting in cabins. Drivers only need to remove the sunroof and install the CoolPro2800 air conditioners in the place of sunroof. Very easy to install and just takes 30 minutes to get all ready.

# Unique Features of CoolPro2800 Parking Truck Air Conditioners

- Extra-slim and compact design, matched with truck sunroof size and do not to slotting in cabins.  $\checkmark$
- $\checkmark$ There is no need to start the engine to provide power when parking, unloading the cargo, and the driver rests. It can also achieve the cooling effect of the indoor space of the driver.
- $\checkmark$ The electric compressors used in CoolPro2800 truck air conditioner is directly driven by the vehicle battery, and do not need an external power supply.
- $\checkmark$ Using electric scroll compressors for vehicles with excellent system matching, the efficiency is extremely high.
- $\checkmark$ This system is designed for the original car air conditioner. When the original car air conditioner is damaged, it can temporarily replace the original car air conditioner and continue to cool the cab.
- The maximum cooling capacity of 2.8 KW is equivalent to the 1.5P cooling capacity of household air conditioners, which can fully meet the cooling demand  $\checkmark$ in the vehicle.
- $\checkmark$ Streamlined design, ultra-thin appearance, optimized by CFD aerodynamics, smaller wind resistance.
- ✓ With voltage protection function, the battery voltage is automatically disconnected when the battery voltage is low to the minimum starting voltage of the vehicle. There is no need to worry about starting the startup problem and protect the battery life.