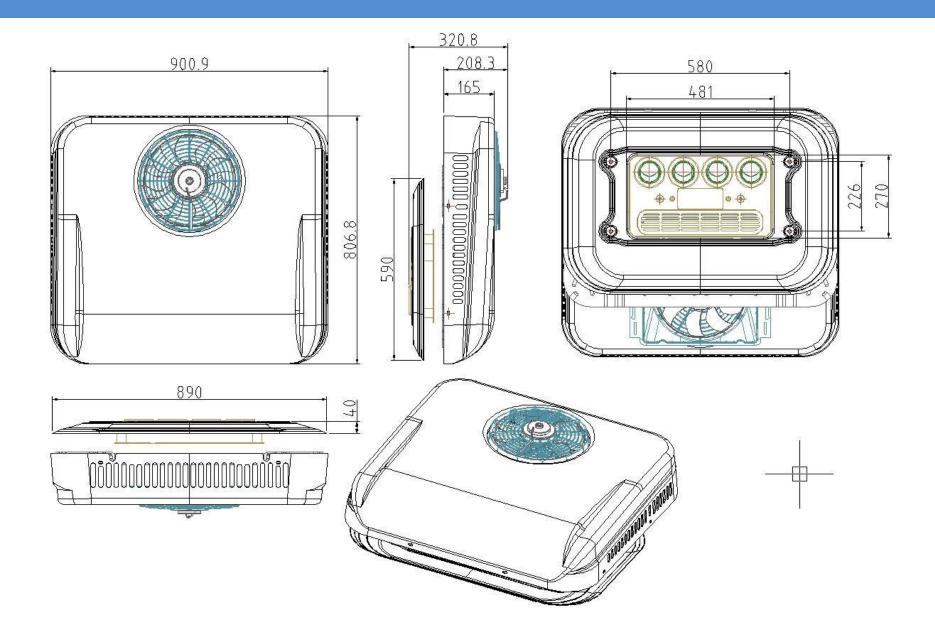

|                        | CoolP                      | Pro2800 Technical Data / Parameters               |
|------------------------|----------------------------|---------------------------------------------------|
| Dimensions             |                            | 900*804*160                                       |
| Air Volume             |                            | 250-450m³/h                                       |
| Weight                 |                            | 27.69KG                                           |
| Time of endurance      |                            | 10 hours (Intelligent frequency control)          |
| Control mode           |                            | PWM                                               |
| Power                  |                            | 300-700W                                          |
| Rated Current          |                            | 60A                                               |
| Refrigerant            |                            | R134a600g                                         |
| Rated Cooling Capacity |                            | 600-2800W/9600BTU                                 |
| Core component         | Circulating air<br>volume  | 250-450M3/H                                       |
|                        | Energy<br>efficiency ratio | 1.5-2.4W/W                                        |
|                        | Condenser                  | Parallel flow, Double fin, Dimensions: 464*376*26 |
|                        | Evaporator fan             | Tupe belt type、 Dimension: 475*76*126             |
|                        | Blower                     | Brushless, Roated Volume: DC12V                   |